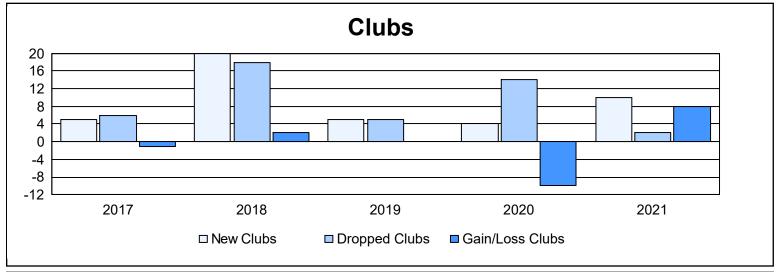

District 315B4 As of June 2021 Cumulative

| Year      | New<br>Clubs | Dropped<br>Clubs | Gain/<br>Loss<br>Clubs | New<br>Members | Charter<br>Members | Reinstate<br>Members | Transfer<br>Members | Total<br>Member<br>Added | Total<br>Members<br>Dropped | Gain/<br>Loss<br>Members |
|-----------|--------------|------------------|------------------------|----------------|--------------------|----------------------|---------------------|--------------------------|-----------------------------|--------------------------|
| 2016-2017 | 5            | 6                | -1                     | 298            | 113                | 9                    | 3                   | 423                      | 315                         | 108                      |
| 2017-2018 | 20           | 18               | 2                      | 366            | 450                | 24                   | 49                  | 889                      | 600                         | 289                      |
| 2018-2019 | 5            | 5                | 0                      | 410            | 112                | 7                    | 0                   | 529                      | 414                         | 115                      |
| 2019-2020 | 4            | 14               | -10                    | 293            | 104                | 40                   | 3                   | 440                      | 624                         | -184                     |
| 2020-2021 | 10           | 2                | 8                      | 279            | 309                | 33                   | 9                   | 630                      | 521                         | 109                      |
| Average   | 9            | 9                | 0                      | 329            | 218                | 23                   | 13                  | 582                      | 495                         | 87                       |